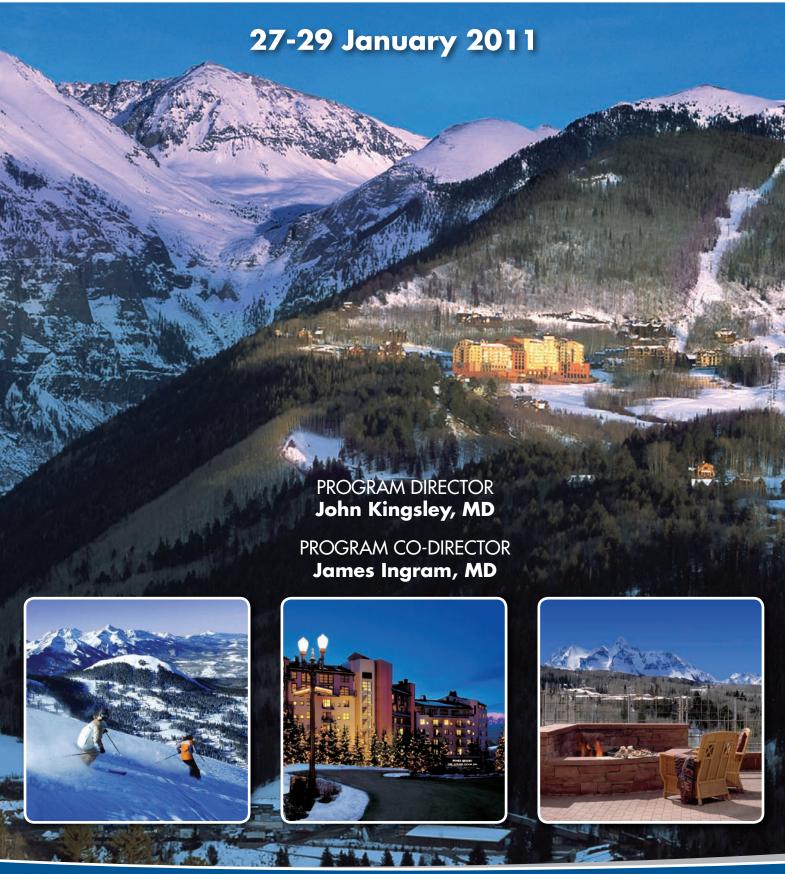

R. Kolegraff MD

"The casual atmosphere was fantastic at the meeting."

D. Guest MD

"Thanks again for a great meeting."

S. Darling MD

Experience Velluride

Telluride is best known for its world-class ski resort, which boasts 1,700 acres of terrain and three air gardens and terrain parks.

Telluride's slopes and lifts remain uncrowded throughout the season - in fact, the mountain is so uncrowded that you'll often feel like you are on your own private ski slope.

The Telluride ski experience offers a genuine mountain experience for all levels of skiers thanks to a mix of quality terrain at all points on the mountain. From refined groomed runs to challenging moguls, there truly is something for everyone. Even beginners and intermediate skiers can ride to the highest peaks and enjoy terrain and views typically reserved for the experts. Find out why Telluride has been called, "The most beautiful place you'll ever ski."

Telluride is known for its world-class skiing and snowboarding, but that's not all there is to do here.

Whether you're a non-skier or you are taking a day off from the slopes there is plenty to keep you occupied in the San Juans.

From snowshoeing to soaking at the spa to soaring through the sky in a glider, there's something for everyone!