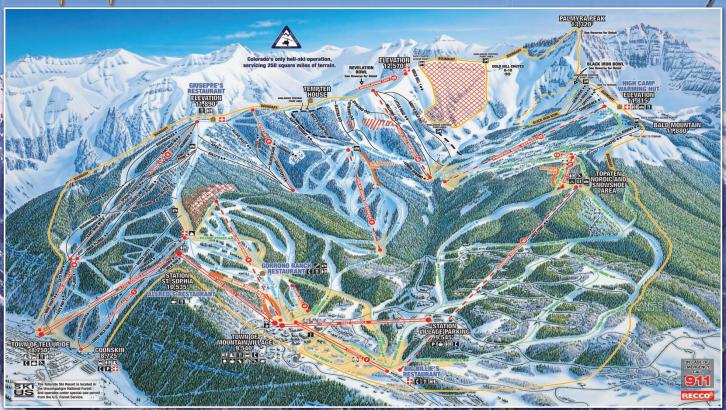

| \$46/day            |
| Demo Skis Only      | \$56/day                   | \$43/day            |
| Premium Ski Package | \$48/day                   | \$37/day            |
| Premium Skis Only   | \$44/day                   | \$34/day            |
| Sport Ski Package   | \$40/day                   | \$30/day            |
| Sport Skis Only     | \$36/day                   | \$28/day            |

### Snowboard Packages

| Package                   | Daily Non-Reservation Rate | Group Discount Rate |  |
|---------------------------|----------------------------|---------------------|--|
| Premium Snowboard Package | \$45/day                   | \$34/day            |  |
| Premium Snowboard Only    | \$41/day                   | \$31/day            |  |

### Map of Telluride Ski Resort



# The Peaks Resort & Golden Door Spa

Experience the height of tranquility and guest service at this luxurious ski hotel in Telluride, Colorado. Enjoy a soothing massage in our Golden Door Spa. Speed down the breathtaking slopes of the Rocky Mountains. Savor mouthwatering cuisine at one of our four onsite restaurants, or host your next special event in one of our spacious meeting venues. Discover the ultimate in relaxation and refreshment at this majestic Telluride Colorado hotel, where you'll be greeted with a host of gracious features, including:

- \* 174 beautifully appointed guest rooms and suites \* Free wired and wireless high-speed Internet access \* Golden Door Spa, featuring 44 treatment rooms \* Full-service salon, specializing in hair, skin, and nail care

- Four delicious di