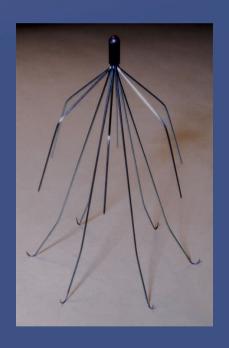

# Filters

# Types of Filters.

# Permanent IVC Filter

# Optional / Retrievable Filter