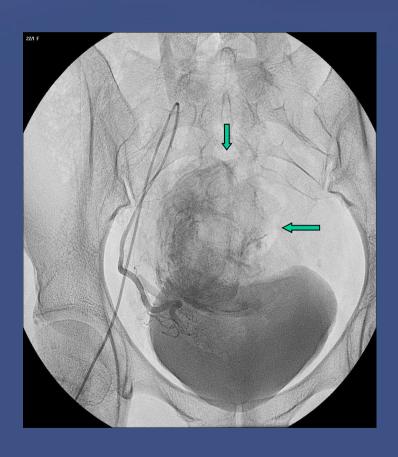

# Catheters, Guidewires, Glidewires and more: How I get around the bends.



A/Prof Lourens Bester
Head of Interventional Radiology
St Vincent's Hospital
University of New South Wales
Sydney



UNIVERSITY OF NEW SOUTH WALES

# Catheters



# Catheters Shapes



# **Catheter Shapes**

Renal Artery Stenosis







### Task of Guide Wires

- 1. Guide catheter into vessels
- 2. Select vessel branches to guide catheters
- 3. Exchange catheters
- 4. Back up support for catheter
- 5. Recanalize vessel occlusion



# Microcatheters



# Creating the Correct Catheter Formation



# **Steam Shaped Microcatheters**





# Which Path to take in the Arteries Arm or Groin



# Turn Back Technique





80

# **Pelvic Varices**







# **Uterine Fibroid Embolisationv**





# Venogram with Guiding Catheter for a Varicocoel





# Hepatic Angiogram with Angiographic Catheter and Microcatheter





# Right Gastric Artery with Coils in the Gastrduodenal Artery





# Hepatic Artery Aneurysms – access from the arm – Coil Embolisation









Occlusion of the Coeliac Artery Supply from the SMA – Catheter in SMA and Microcatheter in the branches







# Filters

# Types of Filters.

### **PERMANENT:**

### **OPTIONAL:**

- Retrievable No outside anchor and filter to be removed at a later date or to convert to a permanent filter.
- <u>Temporary</u> Outside anchor and must be removed as a result of their design constraints.

# Permanent IVC Filter





# Optional / Retrievable Filter

# 1. Optease / CORDIS



St.Vincent's Sydney

# Retrievable Filter COOK / Cel