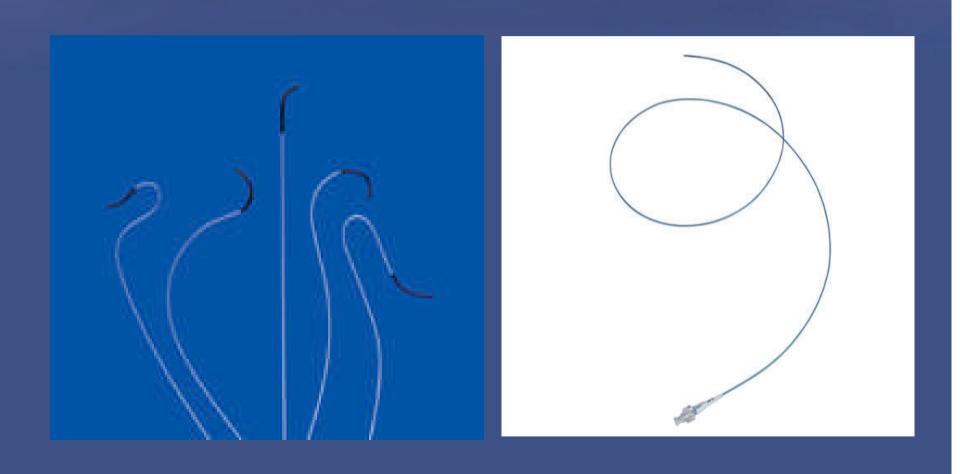

# Microcatheters

# Creating the Correct Catheter Formation

# **Steam Shaped Microcatheters**