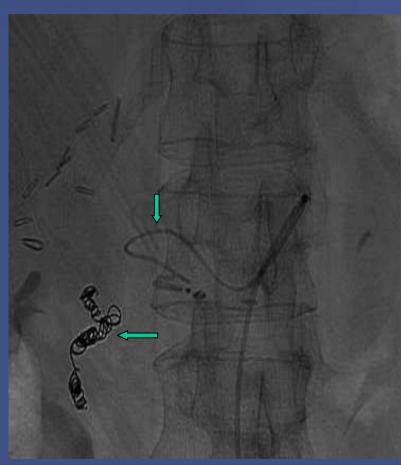

sity of New South Wales
Sydney



UNIVERSITY OF NEW SOUTH WALES

# Catheters



# Catheters Shapes



# **Catheter Shapes**

Renal Artery Stenosis







### Task of Guide Wires

- 1. Guide catheter into vessels
- 2. Select vessel branches to guide catheters
- 3. Exchange catheters
- 4. Back up support for catheter
- 5. Recanalize vessel occlusion



# Microcatheters



# Creating the Correct Catheter Formation



# **Steam Shaped Microcatheters**





# Which Path to take in the Arteries Arm or Groin



# Turn Back Technique





80

# **Pelvic Varices**







# **Uterine Fibroid Embolisationv**





# Venogram with Guiding Catheter for a Varicocoel





# Hepatic Angiogram with Angiographic Catheter and Microcatheter





# Right Gastric Artery with Coils in the Gastrduodenal Artery





# Hepatic Artery Aneurysms – access from the arm – Coil Embolisation









Occlusion of the Coeliac Artery Supply from the SMA – Catheter in SMA and Microcatheter in the branches







# Filters

# Types of Filters.

### **PERMANENT:**

### **OPTIONAL:**

- Retrievable No outside anchor and filter to be removed at a later date or to convert to a permanent filter.
- <u>Temporary</u> Outside anchor and must be removed as a result of their design constraints.

# Permanent IVC Filter





# Optional / Retrievable Filter

# 1. Optease / CORDIS



St.Vincent's Sydney

# Retrievable Filter COOK / Celect









360 days

# Retrievable Filter BARD