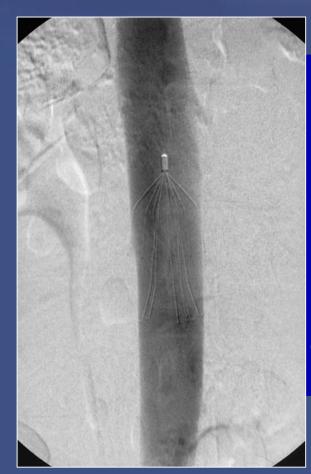

l





# Hepatic Angiogram with Angiographic Catheter and Microcatheter





# Right Gastric Artery with Coils in the Gastrduodenal Artery





# Hepatic Artery Aneurysms – access from the arm – Coil Embolisation









Occlusion of the Coeliac Artery Supply from the SMA – Catheter in SMA and Microcatheter in the branches







# Filters

# Types of Filters.

### **PERMANENT:**

### **OPTIONAL:**

- Retrievable No outside anchor and filter to be removed at a later date or to convert to a permanent filter.
- <u>Temporary</u> Outside anchor and must be removed as a result of their design constraints.

# Permanent IVC Filter





# Optional / Retrievable Filter

# 1. Optease / CORDIS



St.Vincent's Sydney

# Retrievable Filter COOK / Celect









360 days

# Retrievable Filter BARD