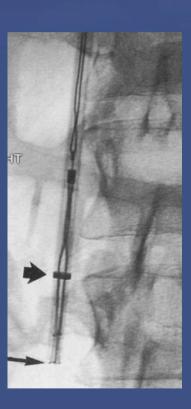

ram with Guiding Catheter for a Varicocoel





# Hepatic Angiogram with Angiographic Catheter and Microcatheter





# Right Gastric Artery with Coils in the Gastrduodenal Artery





# Hepatic Artery Aneurysms – access from the arm – Coil Embolisation









Occlusion of the Coeliac Artery Supply from the SMA – Catheter in SMA and Microcatheter in the branches







# Filters

# Types of Filters.

### **PERMANENT:**

### **OPTIONAL:**

- Retrievable No outside anchor and filter to be removed at a later date or to convert to a permanent filter.
- <u>Temporary</u> Outside anchor and must be removed as a result of their design constraints.

# Permanent IVC Filter





# Optional / Retrievable Filter

# 1. Optease / CORDIS



St.Vincent's Sydney

# Retrievable Filter COOK / Celect









360 days

# Retrievable Filter BARD