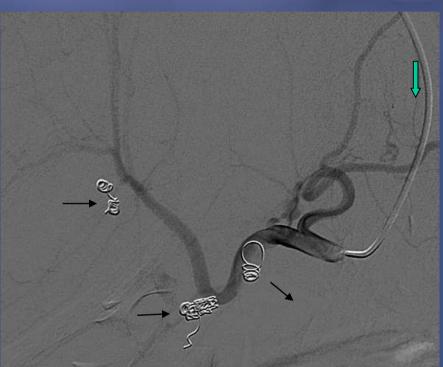

# Hepatic Artery Aneurysms – access from the arm – Coil Embolisation

Occlusion of the Coeliac Artery Supply from the SMA – Catheter in SMA and Microcatheter in the branches