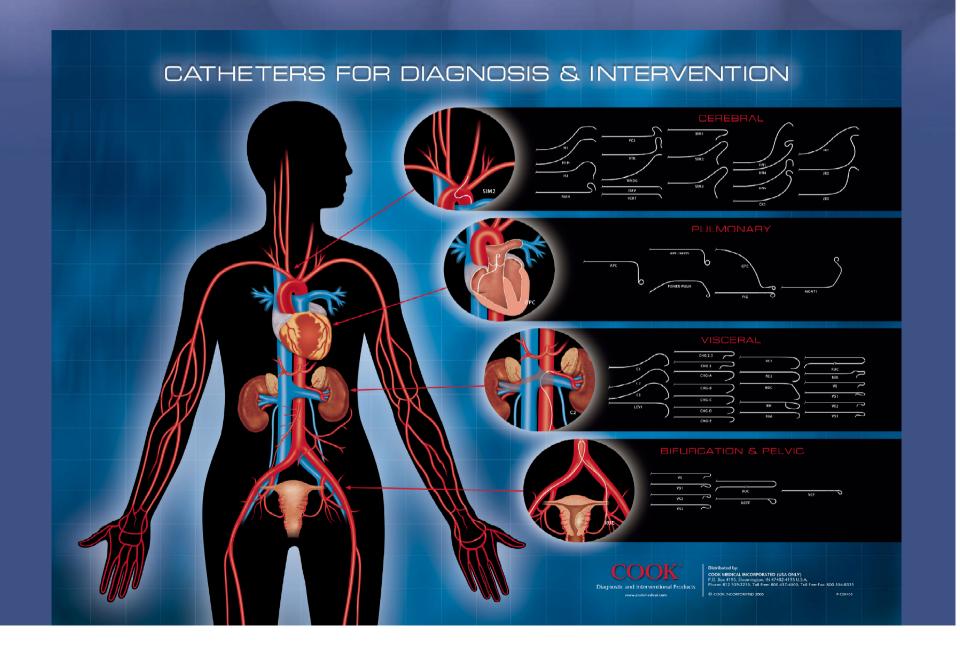

# Catheters, Guidewires, Glidewires and more: How I get around the bends.



A/Prof Lourens Bester
Head of Interventional Radiology
St Vincent's Hospital
University of New South Wales
Sydney



UNIVERSITY OF NEW SOUTH WALES

# Catheters



# Catheters Shapes



# **Catheter Shapes**

Renal Artery Stenosis







### Task of Guide Wires

- 1. Guide catheter into vessels
- 2. Select vessel branches to guide catheters
- 3. Exchange catheters
- 4. Back up support for catheter
- 5. Recanalize vessel occlusion



# Microcatheters



# Creating the Correct Catheter Formation



# **Steam Shaped Microcatheters**





# Which Path to take in the Arteries Arm or Groin



# Turn Back Technique





80

# **Pelvic Varices**







# **Uterine Fibroid Embolisationv**





# Venogram with Guiding Catheter for a Varicocoel





# Hepatic Angiogram with Angiographic Catheter and Microcatheter





# Right Gastric Artery with Coils in the Gastrduodenal Artery





# Hepatic Artery Aneurysms – access from the arm – Coil Embolisation