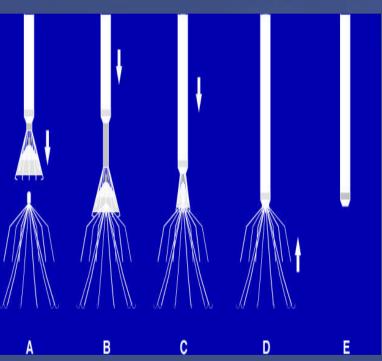

### **OPTIONAL:**

- Retrievable No outside anchor and filter to be removed at a later date or to convert to a permanent filter.
- <u>Temporary</u> Outside anchor and must be removed as a result of their design constraints.

# Optional / Retrievable Filter