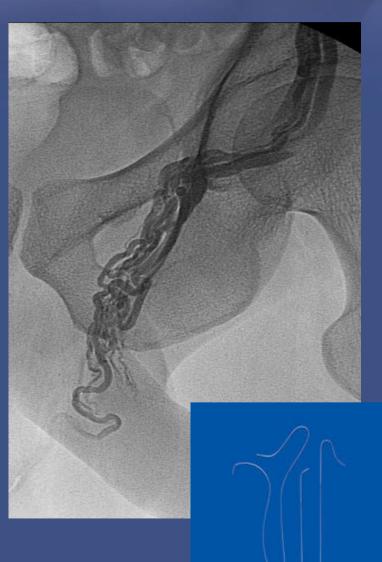

# Hepatic Artery Aneurysms – access from the arm – Coil Embolisation

Occlusion of the Coeliac Artery Supply from the SMA – Catheter in SMA and Microcatheter in the branches