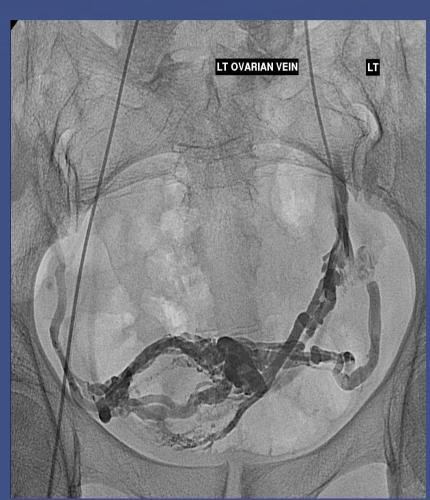

# Catheters, Guidewires, Glidewires and more: How I get around the bends.



A/Prof Lourens Bester
Head of Interventional Radiology
St Vincent's Hospital
University of New South Wales
Sydney



UNIVERSITY OF NEW SOUTH WALES

# Catheters



# Catheters Shapes



# **Catheter Shapes**

Renal Artery Stenosis







### Task of Guide Wires

- 1. Guide catheter into vessels
- 2. Select vessel branches to guide catheters
- 3. Exchange catheters
- 4. Back up support for catheter
- 5. Recanalize vessel occlusion



# Microcatheters



# Creating the Correct Catheter Formation



# **Steam Shaped Microcatheters**





# Which Path to take in the Arteries Arm or Groin



# Turn Back Technique





80

# **Pelvic Varices**







# **Uterine Fibroid Embolisationv**





# Venogram with Guiding Catheter for a Varicocoel





# Hepatic Angiogram with Angiographic Catheter and Microcatheter





# Right Gastric Artery with Coils in the Gastrduodenal Artery





# Hepatic Artery Aneurysms – access from the arm – Coil Embolisation









Occlusion of the Coeliac Artery Supply from the SMA – Catheter in SMA and Microcatheter in the branches







# Filters

# Types of Filters.

### **PERMANENT:**

### **OPTIONAL:**

- Retrievable No outside anchor and filter to be removed at a later date or to convert to a permanent filter.
- <u>Temporary</u> Outside anchor and must be removed as a result of their design constraints.

# Permanent IVC Filter





# Optional / Retrievable Filter

# 1. Optease / CORDIS



St.Vincent'