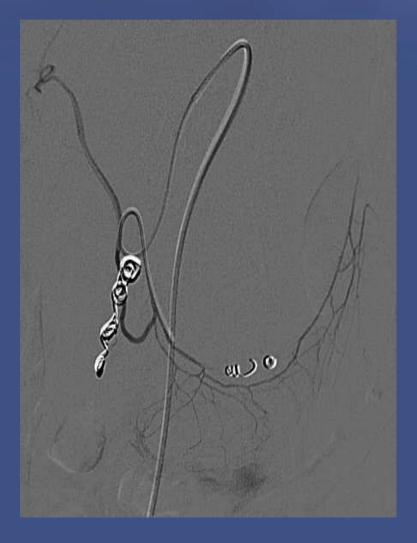

# Catheters, Guidewires, Glidewires and more: How I get around the bends.



A/Prof Lourens Bester
Head of Interventional Radiology
St Vincent's Hospital
University of New South Wales
Sydney



UNIVERSITY OF NEW SOUTH WALES

# Catheters



# Catheters Shapes



# **Catheter Shapes**

Renal Artery Stenosis







### Task of Guide Wires

- 1. Guide catheter into vessels
- 2. Select vessel branches to guide catheters
- 3. Exchange catheters
- 4. Back up support for catheter
- 5. Recanalize vessel occlusion



# Microcatheters



# Creating the Correct Catheter Formation



# **Steam Shaped Microcatheters**





# Which Path to take in the Arteries Arm or Groin



# Turn Back Technique





80

# **Pelvic Varices**







# **Uterine Fibroid Embolisationv**





# Venogram with Guiding Catheter for a Varicocoel





# Hepatic Angiogram with Angiographic Catheter and Microcatheter





# Right Gastric Artery with Coils in the Gastrduodenal Artery





# Hepatic Artery Aneurysms – access from the arm – Coil Embolisation









Occlusion of the Coeliac Artery Supply from the SMA – Catheter in SMA and Microcatheter in the branches







# Filters

# Types of Filters.

### **PERMANENT:**

### **OPTIONAL:**

- Retrievable No outside anchor and filter to be removed at a later date or to convert to a permanent filter.
- <u>Temporary</u> Outside anchor and must be removed as a result of their design c