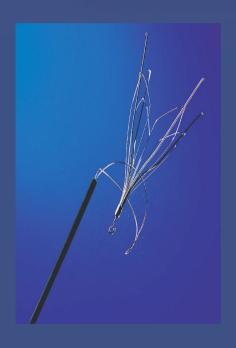

enogram with Guiding Catheter for a Varicocoel





# Hepatic Angiogram with Angiographic Catheter and Microcatheter





# Right Gastric Artery with Coils in the Gastrduodenal Artery





# Hepatic Artery Aneurysms – access from the arm – Coil Embolisation









Occlusion of the Coeliac Artery Supply from the SMA – Catheter in SMA and Microcatheter in the branches







# Filters

# Types of Filters.

### **PERMANENT:**

### **OPTIONAL:**

- Retrievable No outside anchor and filter to be removed at a later date or to convert to a permanent filter.
- <u>Temporary</u> Outside anchor and must be removed as a result of their design constraints.

# Permanent IVC Filter





# Optional / Retrievable Filter

# 1. Optease / CORDIS



St.Vincent's Sydney

# Retrievable Filter COOK / Celect









360 days

# Retrievable Filter BARD