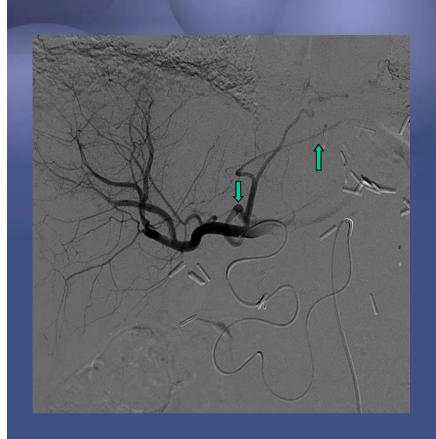

# Catheters Shapes



# **Catheter Shapes**

Renal Artery Stenosis







### Task of Guide Wires

- 1. Guide catheter into vessels
- 2. Select vessel branches to guide catheters
- 3. Exchange catheters
- 4. Back up support for catheter
- 5. Recanalize vessel occlusion



# Microcatheters



# Creating the Correct Catheter Formation



# **Steam Shaped Microcatheters**





# Which Path to take in the Arteries Arm or Groin



# Turn Back Technique





80

# **Pelvic Varices**







# **Uterine Fibroid Embolisationv**





# Venogram with Guiding Catheter for a Varicocoel





# Hepatic Angiogram with Angiographic Catheter and Microcatheter





# Right Gastric Artery with Coils in the Gastrduodenal Artery





# Hepatic Artery Aneurysms – access from the arm – Coil Embolisation









Occlusion of the Coeliac Artery Supply from the SMA – Catheter in SMA and Microcatheter in the branches







# Filters

# Types of Filters.

### **PERMANENT:**

### **OPTIONAL:**

- Retrievable No outside anchor and filter to be removed at a later date or to convert to a permanent filter.
- <u>Temporary</u> Outside anchor and must be removed as a result of their design constraints.

# Permanent IVC Filter





# Optional / Retrievable Filter

# 1. Optease / CORDIS



St.Vincent's Sydney

# Retrievable Filter COOK / Celect









360 days

# Retrievable Filter BARD