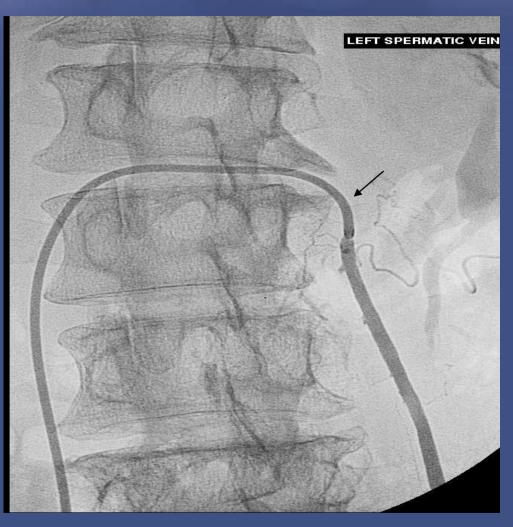

es, Glidewires and more: How I get around the bends.



A/Prof Lourens Bester
Head of Interventional Radiology
St Vincent's Hospital
University of New South Wales
Sydney



UNIVERSITY OF NEW SOUTH WALES

# Catheters



# Catheters Shapes



# **Catheter Shapes**

Renal Artery Stenosis







### Task of Guide Wires

- 1. Guide catheter into vessels
- 2. Select vessel branches to guide catheters
- 3. Exchange catheters
- 4. Back up support for catheter
- 5. Recanalize vessel occlusion



# Microcatheters



# Creating the Correct Catheter Formation



# **Steam Shaped Microcatheters**





# Which Path to take in the Arteries Arm or Groin



# Turn Back Technique





80

# **Pelvic Varices**







# **Uterine Fibroid Embolisationv**





# Venogram with Guiding Catheter for a Varicocoel





# Hepatic Angiogram with Angiographic Catheter and Microcatheter





# Right Gastric Artery with Coils in the Gastrduodenal Artery





# Hepatic Artery Aneurysms – access from the arm – Coil Embolisation









Occlusion of the Coeliac Artery Supply from the SMA – Catheter in SMA and Microcatheter in the branches







# Filters

# Types of Filters.

### **PERMANENT:**

### **OPTIONAL:**

- Retrievable No outside anchor and filter to be removed at a later date or to convert to a permanent filter.
- <u>Temporary</u> Outside anchor and must be removed as a result of their design constraints.

# Permanent IVC Filter





# Optional / Retrievable Filter

# 1. Optease / CORDIS



St.Vincent's Sydney

# Retrievable Filter COOK / Celect









360 days

# Retrievable Filter BARD