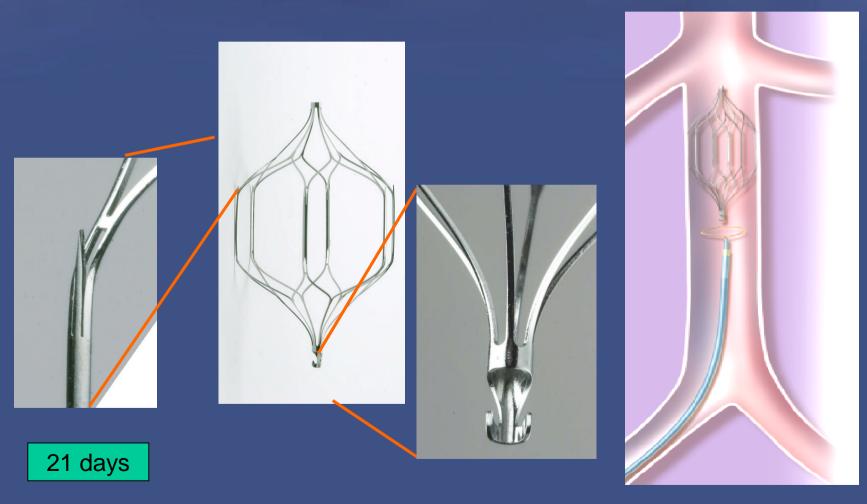

Varices**







# **Uterine Fibroid Embolisationv**





# Venogram with Guiding Catheter for a Varicocoel





# Hepatic Angiogram with Angiographic Catheter and Microcatheter





# Right Gastric Artery with Coils in the Gastrduodenal Artery





# Hepatic Artery Aneurysms – access from the arm – Coil Embolisation









Occlusion of the Coeliac Artery Supply from the SMA – Catheter in SMA and Microcatheter in the branches







# Filters

# Types of Filters.

### **PERMANENT:**

### **OPTIONAL:**

- Retrievable No outside anchor and filter to be removed at a later date or to convert to a permanent filter.
- <u>Temporary</u> Outside anchor and must be removed as a result of their design constraints.

# Permanent IVC Filter





# Optional / Retrievable Filter

# 1. Optease / CORDIS



St.Vincent's Sydney

# Retrievable Filter COOK / Celect









360 days

# Retrievable Filter BARD