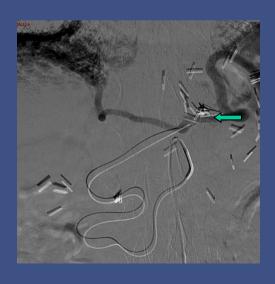

catheter into vessels
- 2. Select vessel branches to guide catheters
- 3. Exchange catheters
- 4. Back up support for catheter
- 5. Recanalize vessel occlusion



# Microcatheters



# Creating the Correct Catheter Formation



# **Steam Shaped Microcatheters**





# Which Path to take in the Arteries Arm or Groin



# Turn Back Technique





80

# **Pelvic Varices**







# **Uterine Fibroid Embolisationv**





# Venogram with Guiding Catheter for a Varicocoel





# Hepatic Angiogram with Angiographic Catheter and Microcatheter





# Right Gastric Artery with Coils in the Gastrduodenal Artery





# Hepatic Artery Aneurysms – access from the arm – Coil Embolisation









Occlusion of the Coeliac Artery Supply from the SMA – Catheter in SMA and Microcatheter in the branches







# Filters

# Types of Filters.

### **PERMANENT:**

### **OPTIONAL:**

- Retrievable No outside anchor and filter to be removed at a later date or to convert to a permanent filter.
- <u>Temporary</u> Outside anchor and must be removed as a result of their design constraints.

# Permanent IVC Filter





# Optional / Retrievable Filter

# 1. Optease / CORDIS



St.Vincent's Sydney

# Retrievable Filter COOK / Celect









360 days

# Retrievable Filter BARD