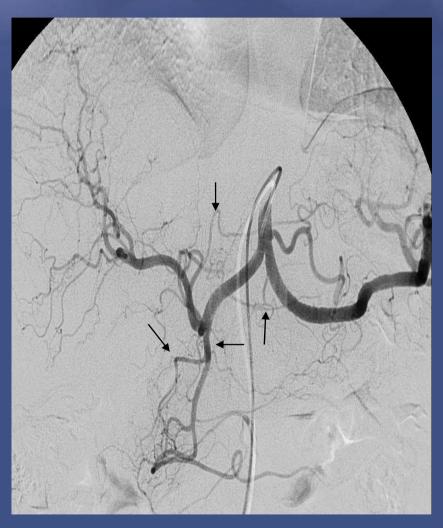

Bester
Head of Interventional Radiology
St Vincent's Hospital
University of New South Wales
Sydney



UNIVERSITY OF NEW SOUTH WALES

# Catheters



# Catheters Shapes



# **Catheter Shapes**

Renal Artery Stenosis







### Task of Guide Wires

- 1. Guide catheter into vessels
- 2. Select vessel branches to guide catheters
- 3. Exchange catheters
- 4. Back up support for catheter
- 5. Recanalize vessel occlusion



# Microcatheters



# Creating the Correct Catheter Formation



# **Steam Shaped Microcatheters**





# Which Path to take in the Arteries Arm or Groin



# Turn Back Technique





80

# **Pelvic Varices**







# **Uterine Fibroid Embolisationv**





# Venogram with Guiding Catheter for a Varicocoel





# Hepatic Angiogram with Angiographic Catheter and Microcatheter





# Right Gastric Artery with Coils in the Gastrduodenal Artery





# Hepatic Artery Aneurysms – access from the arm – Coil Embolisation









Occlusion of the Coeliac Artery Supply from the SMA – Catheter in SMA and Microcatheter in the branches







# Filters

# Types of Filters.

### **PERMANENT:**

### **OPTIONAL:**

- Retrievable No outside anchor and filter to be removed at a later date or to convert to a permanent filter.
- <u>Temporary</u> Outside anchor and must be removed as a result of their design constraints.

# Permanent IVC Filter





# Optional / Retrievable Filter

# 1. Optease / CORDIS



St.Vincent's Sydney

# Retrievable Filter COOK / Celect









360 days

# Retrievable Filter BARD