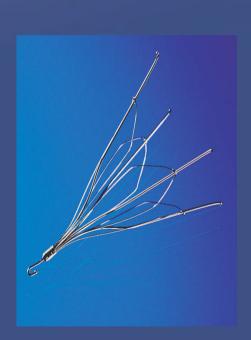

Venogram with Guiding Catheter for a Varicocoel





# Hepatic Angiogram with Angiographic Catheter and Microcatheter





# Right Gastric Artery with Coils in the Gastrduodenal Artery





# Hepatic Artery Aneurysms – access from the arm – Coil Embolisation









Occlusion of the Coeliac Artery Supply from the SMA – Catheter in SMA and Microcatheter in the branches







# Filters

# Types of Filters.

### **PERMANENT:**

### **OPTIONAL:**

- Retrievable No outside anchor and filter to be removed at a later date or to convert to a permanent filter.
- <u>Temporary</u> Outside anchor and must be removed as a result of their design constraints.

# Permanent IVC Filter





# Optional / Retrievable Filter

# 1. Optease / CORDIS



St.Vincent's Sydney

# Retrievable Filter COOK / Celect









360 days

# Retrievable Filter BARD