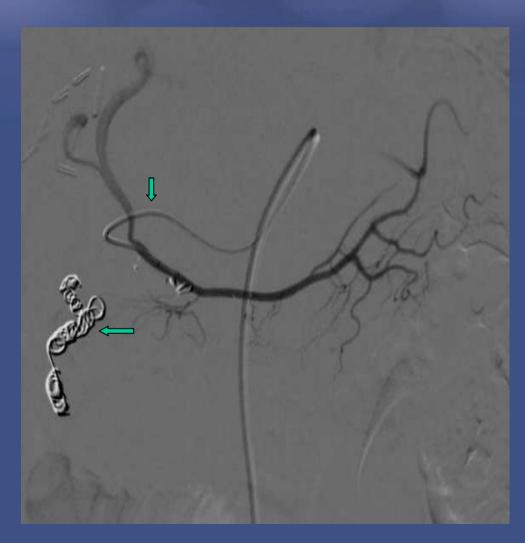

ersity of New South Wales
Sydney



UNIVERSITY OF NEW SOUTH WALES

# Catheters



# Catheters Shapes



# **Catheter Shapes**

Renal Artery Stenosis







### Task of Guide Wires

- 1. Guide catheter into vessels
- 2. Select vessel branches to guide catheters
- 3. Exchange catheters
- 4. Back up support for catheter
- 5. Recanalize vessel occlusion



# Microcatheters



# Creating the Correct Catheter Formation



# **Steam Shaped Microcatheters**





# Which Path to take in the Arteries Arm or Groin



# Turn Back Technique





80

# **Pelvic Varices**







# **Uterine Fibroid Embolisationv**





# Venogram with Guiding Catheter for a Varicocoel





# Hepatic Angiogram with Angiographic Catheter and Microcatheter





# Right Gastric Artery with Coils in the Gastrduodenal Artery





# Hepatic Artery Aneurysms – access from the arm – Coil Embolisation









Occlusion of the Coeliac Artery Supply from the SMA – Catheter in SMA and Microcatheter in the branches







# Filters

# Types of Filters.

### **PERMANENT:**

### **OPTIONAL:**

- Retrievable No outside anchor and filter to be removed at a later date or to convert to a permanent filter.
- <u>Temporary</u> Outside anchor and must be removed as a result of their design constraints.

# Permanent IVC Filter





# Optional / Retrievable Filter

# 1. Optease / CORDIS



St.Vincent's Sydney

# Retrievable Filter COOK / Celect









360 days

# Retrievable Filter BARD