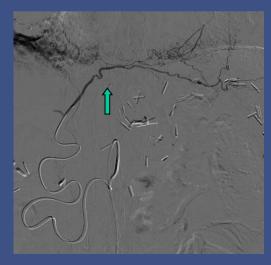

de catheter into vessels
- 2. Select vessel branches to guide catheters
- 3. Exchange catheters
- 4. Back up support for catheter
- 5. Recanalize vessel occlusion



# Microcatheters



# Creating the Correct Catheter Formation



# **Steam Shaped Microcatheters**





# Which Path to take in the Arteries Arm or Groin



# Turn Back Technique





80

# **Pelvic Varices**







# **Uterine Fibroid Embolisationv**





# Venogram with Guiding Catheter for a Varicocoel





# Hepatic Angiogram with Angiographic Catheter and Microcatheter





# Right Gastric Artery with Coils in the Gastrduodenal Artery





# Hepatic Artery Aneurysms – access from the arm – Coil Embolisation









Occlusion of the Coeliac Artery Supply from the SMA – Catheter in SMA and Microcatheter in the branches







# Filters

# Types of Filters.

### **PERMANENT:**

### **OPTIONAL:**

- Retrievable No outside anchor and filter to be removed at a later date or to convert to a permanent filter.
- <u>Temporary</u> Outside anchor and must be removed as a result of their design constraints.

# Permanent IVC Filter





# Optional / Retrievable Filter

# 1. Optease / CORDIS



St.Vincent's Sydney

# Retrievable Filter COOK / Celect









360 days

# Retrievable Filter BARD