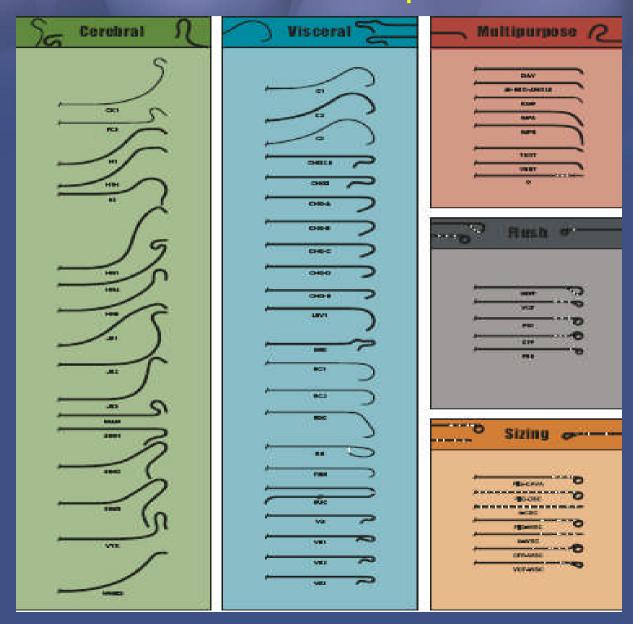

# Catheters, Guidewires, Glidewires and more: How I get around the bends.



A/Prof Lourens Bester
Head of Interventional Radiology
St Vincent's Hospital
University of New South Wales
Sydney



UNIVERSITY OF NEW SOUTH WALES

# Catheters



# Catheters Shapes



# **Catheter Shapes**

Renal Artery Stenosis







### Task of Guide Wires

- 1. Guide catheter into vessels
- 2. Select vessel branches to guide catheters
- 3. Exchange catheters
- 4. Back up support for catheter
- 5. Recanalize vessel occlusion



# Microcatheters



# Creating the Correct Catheter Formation



# **Steam Shaped Microcatheters**





# Which Path to take in the Arteries Arm or Groin



# Turn Back Technique





80

# **Pelvic Varices**







# **Uterine Fibroid Embolisationv**





# Venogram with Guiding Catheter for a Varicocoel





# Hepatic Angiogram with Angiographic Catheter and Microcatheter





# Right Gastric Artery with Coils in the Gastrduodenal Artery





# Hepatic Artery Aneurysms – access from the arm – Coil Embolisation









Occlusion of the Coe