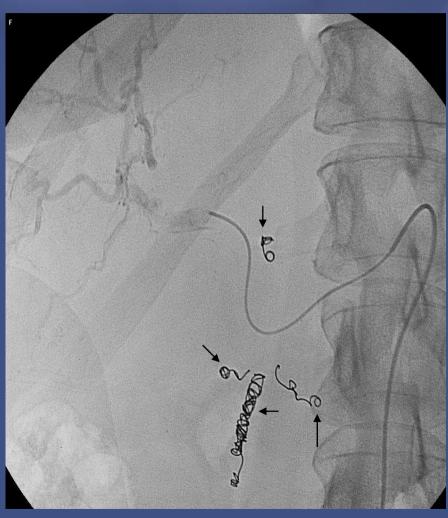

# Hepatic Artery Aneurysms – access from the arm – Coil Embolisation

Occlusion of the Coeliac Artery Supply from the SMA – Catheter in SMA and Microcatheter in the branches