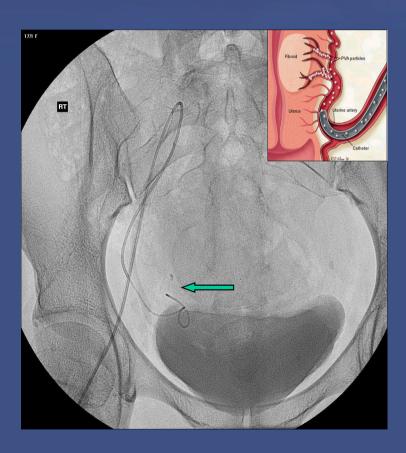

# Catheters, Guidewires, Glidewires and more: How I get around the bends.



A/Prof Lourens Bester
Head of Interventional Radiology
St Vincent's Hospital
University of New South Wales
Sydney



UNIVERSITY OF NEW SOUTH WALES

# Catheters



# Catheters Shapes



# **Catheter Shapes**

Renal Artery Stenosis







### Task of Guide Wires

- 1. Guide catheter into vessels
- 2. Select vessel branches to guide catheters
- 3. Exchange catheters
- 4. Back up support for catheter
- 5. Recanalize vessel occlusion



# Microcatheters



# Creating the Correct Catheter Formation



# **Steam Shaped Microcatheters**





# Which Path to take in the Arteries Arm or Groin



# Turn Back Technique





80

# **Pelvic Varices**







# **Uterine Fibroid Embolisationv**





# Venogram with Guiding Catheter for a Varicocoel





# Hepatic Angiogram with Angiographic Catheter and Microcatheter





# Right Gastric Artery with Coils in the Gastrduodenal Artery





# Hepatic Artery Aneurysms – access from the arm – Coil Embolisation









Occlusion of the Coeliac Artery Supply from the SMA – Catheter in SMA and Microcatheter in the branches







# Filters

# Types of Filters.

### **PERMANENT:**

### **OPTIONAL:**

- Retrievable No outside anchor and filter to be removed at a later date or to convert to a permanent filter.
- <u>Temporary</u> Outside anchor and must be removed as a result of their design constraints.

# Permanent IVC Filter





# Optional / Retrievable Filter

# 1. Optease / CORDIS



St.Vincent's Sydney

# Retrievable Filter COOK / Celec