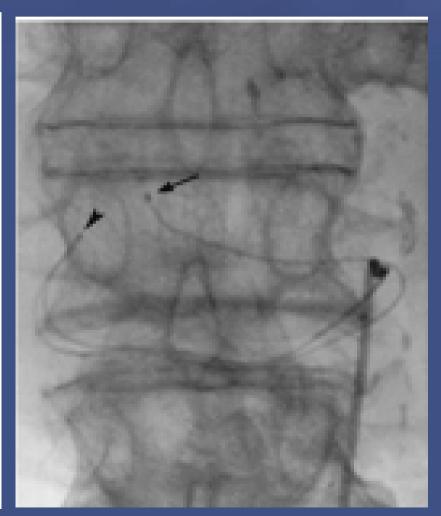

# Catheters, Guidewires, Glidewires and more: How I get around the bends.



A/Prof Lourens Bester
Head of Interventional Radiology
St Vincent's Hospital
University of New South Wales
Sydney



UNIVERSITY OF NEW SOUTH WALES

# Catheters



# Catheters Shapes



# **Catheter Shapes**

Renal Artery Stenosis







### Task of Guide Wires

- 1. Guide catheter into vessels
- 2. Select vessel branches to guide catheters
- 3. Exchange catheters
- 4. Back up support for catheter
- 5. Recanalize vessel occlusion



# Microcatheters



# Creating the Correct Catheter Formation



# **Steam Shaped Microcatheters**





# Which Path to take in the Arteries Arm or Groin



# Turn Back Technique





80

# **Pelvic Varices**







# **Uterine Fibroid Embolisationv**





# Venogram with Guiding Catheter for a Varicocoel





# Hepatic Angiogram with Angiographic Catheter and Microcatheter





# Right Gastric Artery with Coils in the Gastrduodenal Artery





# Hepatic Artery Aneurysms – access from the arm – Coil Embolisation









Occlusion of the Coeliac Artery Supply from the SMA – Catheter in SMA and Microcatheter in the branches







# Filters

# Types of Filters.

### **PERMANENT:**

### **OPTIONAL:**

- Retrievable No outside anchor and filter to be removed at a later date or to convert to a permanent filter.
- <u>Temporary</u> Outside anchor and must be removed as a result of their design constraints.

# Permanent IVC Filter





# Optional / Retrievable Filter

# 1. O