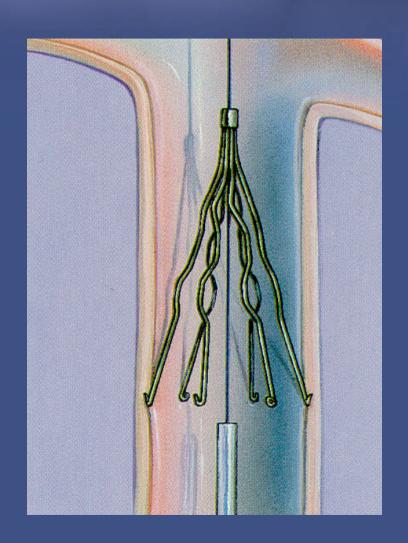

Arm or Groin



# Turn Back Technique





80

# **Pelvic Varices**







# **Uterine Fibroid Embolisationv**





# Venogram with Guiding Catheter for a Varicocoel





# Hepatic Angiogram with Angiographic Catheter and Microcatheter





# Right Gastric Artery with Coils in the Gastrduodenal Artery





# Hepatic Artery Aneurysms – access from the arm – Coil Embolisation









Occlusion of the Coeliac Artery Supply from the SMA – Catheter in SMA and Microcatheter in the branches







# Filters

# Types of Filters.

### **PERMANENT:**

### **OPTIONAL:**

- Retrievable No outside anchor and filter to be removed at a later date or to convert to a permanent filter.
- <u>Temporary</u> Outside anchor and must be removed as a result of their design constraints.

# Permanent IVC Filter





# Optional / Retrievable Filter

# 1. Optease / CORDIS



St.Vincent's Sydney

# Retrievable Filter COOK / Celect









360 days

# Retrievable Filter BARD