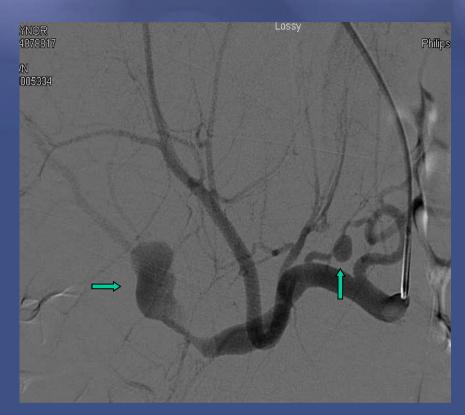

# Hepatic Artery Aneurysms – access from the arm – Coil Embolisation

Occlusion of the Coeliac Artery Supply from the SMA – Catheter in SMA and Microcatheter in the branches