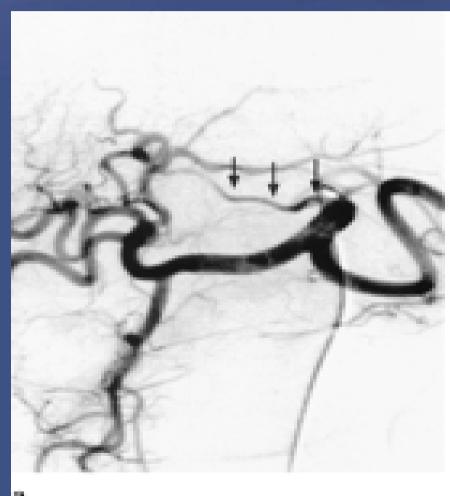

# Hepatic Artery Aneurysms – access from the arm – Coil Embolisation

Occlusion of the Coeliac Artery Supply from the SMA – Catheter in SMA and Microcatheter in the branches