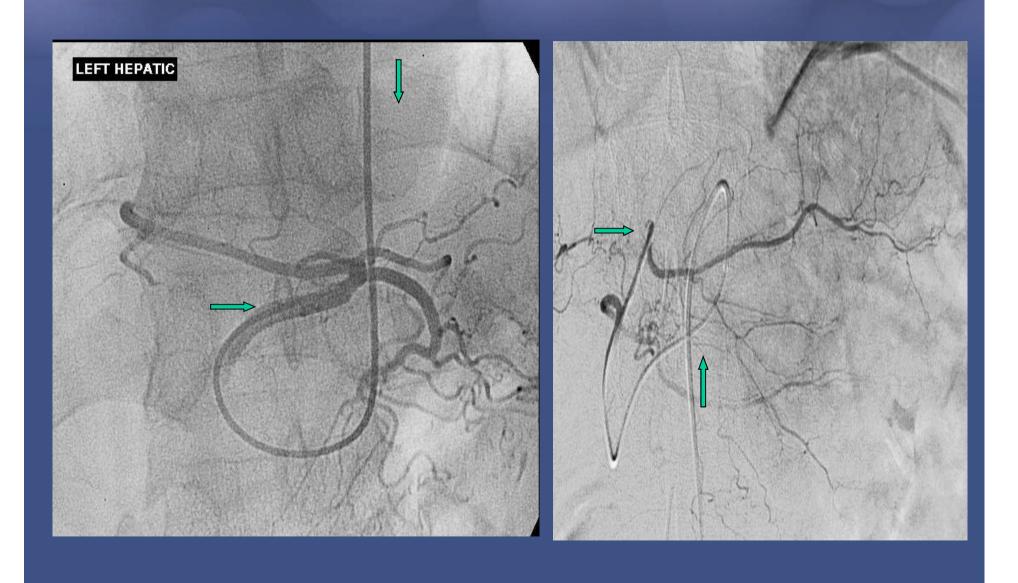

# Hepatic Artery Aneurysms – access from the arm – Coil Embolisation

Occlusion of the Coeliac Artery Supply from the SMA – Catheter in SMA and Microcatheter in the branches