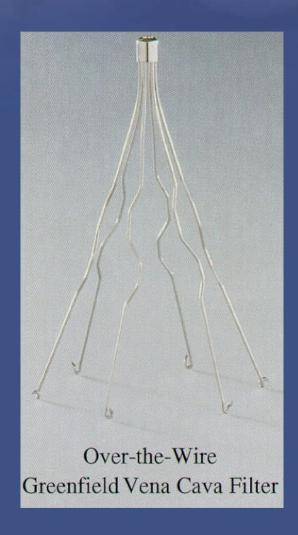

s Arm or Groin



# Turn Back Technique





80

# **Pelvic Varices**







# **Uterine Fibroid Embolisationv**





# Venogram with Guiding Catheter for a Varicocoel





# Hepatic Angiogram with Angiographic Catheter and Microcatheter





# Right Gastric Artery with Coils in the Gastrduodenal Artery





# Hepatic Artery Aneurysms – access from the arm – Coil Embolisation









Occlusion of the Coeliac Artery Supply from the SMA – Catheter in SMA and Microcatheter in the branches







# Filters

# Types of Filters.

### **PERMANENT:**

### **OPTIONAL:**

- Retrievable No outside anchor and filter to be removed at a later date or to convert to a permanent filter.
- <u>Temporary</u> Outside anchor and must be removed as a result of their design constraints.

# Permanent IVC Filter





# Optional / Retrievable Filter

# 1. Optease / CORDIS



St.Vincent's Sydney

# Retrievable Filter COOK / Celect









360 days

# Retrievable Filter BARD