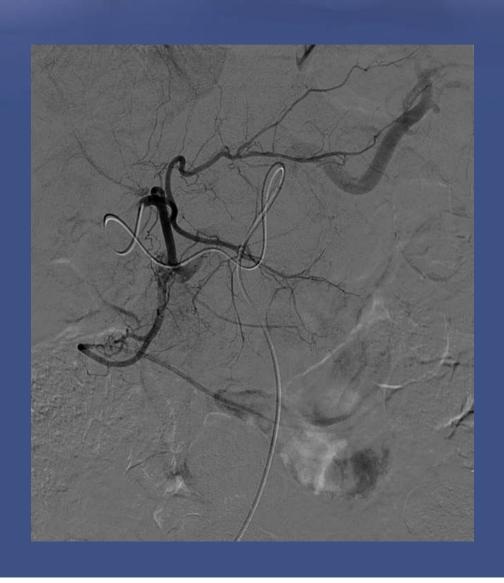

# Catheters, Guidewires, Glidewires and more: How I get around the bends.



A/Prof Lourens Bester
Head of Interventional Radiology
St Vincent's Hospital
University of New South Wales
Sydney



UNIVERSITY OF NEW SOUTH WALES

# Catheters



# Catheters Shapes



# **Catheter Shapes**

Renal Artery Stenosis







### Task of Guide Wires

- 1. Guide catheter into vessels
- 2. Select vessel branches to guide catheters
- 3. Exchange catheters
- 4. Back up support for catheter
- 5. Recanalize vessel occlusion



# Microcatheters



# Creating the Correct Catheter Formation



# **Steam Shaped Microcatheters**





# Which Path to take in the Arteries Arm or Groin



# Turn Back Technique





80

# **Pelvic Varices**







# **Uterine Fibroid Embolisationv**





# Venogram with Guiding Catheter for a Varicocoel





# Hepatic Angiogram with Angiographic Catheter and Microcatheter





# Right Gastric Artery with Coils in the Gastrduodenal Artery





# Hepatic Artery Aneurysms – access from the arm – Coil Embolisation









Occlusion of the Coeliac Artery Supply from the SMA – Catheter in SMA and Microcatheter in the branches







# Filters

# Types of Filters.

### **PERMANENT:**

### **OPTIONAL:**

- Retrievable No outside anchor and filter to be removed at a later date or to convert to a permanent filter.
- <u>Temporary</u> Outside anchor and must be removed as a result of their design