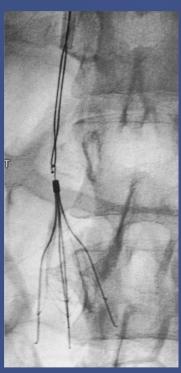

ogram with Guiding Catheter for a Varicocoel





# Hepatic Angiogram with Angiographic Catheter and Microcatheter





# Right Gastric Artery with Coils in the Gastrduodenal Artery





# Hepatic Artery Aneurysms – access from the arm – Coil Embolisation









Occlusion of the Coeliac Artery Supply from the SMA – Catheter in SMA and Microcatheter in the branches







# Filters

# Types of Filters.

### **PERMANENT:**

### **OPTIONAL:**

- Retrievable No outside anchor and filter to be removed at a later date or to convert to a permanent filter.
- <u>Temporary</u> Outside anchor and must be removed as a result of their design constraints.

# Permanent IVC Filter





# Optional / Retrievable Filter

# 1. Optease / CORDIS



St.Vincent's Sydney

# Retrievable Filter COOK / Celect









360 days

# Retrievable Filter BARD