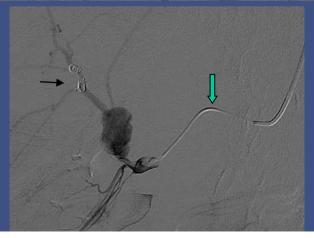

# Catheters Shapes



# **Catheter Shapes**

Renal Artery Stenosis







### Task of Guide Wires

- 1. Guide catheter into vessels
- 2. Select vessel branches to guide catheters
- 3. Exchange catheters
- 4. Back up support for catheter
- 5. Recanalize vessel occlusion



# Microcatheters



# Creating the Correct Catheter Formation



# **Steam Shaped Microcatheters**





# Which Path to take in the Arteries Arm or Groin



# Turn Back Technique





80

# **Pelvic Varices**







# **Uterine Fibroid Embolisationv**





# Venogram with Guiding Catheter for a Varicocoel





# Hepatic Angiogram with Angiographic Catheter and Microcatheter





# Right Gastric Artery with Coils in the Gastrduodenal Artery





# Hepatic Artery Aneurysms – access from the arm – Coil Embolisation









Occlusion of the Coeliac Artery Supply from the SMA – Catheter in SMA and Microcatheter in the branches







# Filters

# Types of Filters.

### **PERMANENT:**

### **OPTIONAL:**

- Retrievable No outside anchor and filter to be removed at a later date or to convert to a permanent filter.
- <u>Temporary</u> Outside anchor and must be removed as a result of their design constraints.

# Permanent IVC Filter





# Optional / Retrievable Filter

# 1. Optease / CORDIS



St.Vincent's Sydney

# Retrievable Filter COOK / Celect









360 days

# Retrievable Filter BARD