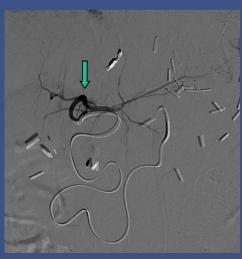

uide catheter into vessels
- 2. Select vessel branches to guide catheters
- 3. Exchange catheters
- 4. Back up support for catheter
- 5. Recanalize vessel occlusion



# Microcatheters



# Creating the Correct Catheter Formation



# **Steam Shaped Microcatheters**





# Which Path to take in the Arteries Arm or Groin



# Turn Back Technique





80

# **Pelvic Varices**







# **Uterine Fibroid Embolisationv**





# Venogram with Guiding Catheter for a Varicocoel





# Hepatic Angiogram with Angiographic Catheter and Microcatheter





# Right Gastric Artery with Coils in the Gastrduodenal Artery





# Hepatic Artery Aneurysms – access from the arm – Coil Embolisation









Occlusion of the Coeliac Artery Supply from the SMA – Catheter in SMA and Microcatheter in the branches







# Filters

# Types of Filters.

### **PERMANENT:**

### **OPTIONAL:**

- Retrievable No outside anchor and filter to be removed at a later date or to convert to a permanent filter.
- <u>Temporary</u> Outside anchor and must be removed as a result of their design constraints.

# Permanent IVC Filter





# Optional / Retrievable Filter

# 1. Optease / CORDIS



St.Vincent's Sydney

# Retrievable Filter COOK / Celect









360 days

# Retrievable Filter BARD